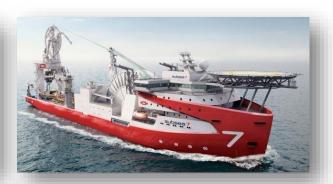

## Offshore

**EEP** 180 m Drillship **PITUBA** 

**HJ BARRERAS** 131 m FLOTEL **REFORMA PEMEX** 

**KAOMBO** 333 m VLCC to FPSO conversion **SOFRESID** 

**WIKINGER Wind offshore** 650 t, 62 m jacket **NAVANTIA** 

**GARDLINE** Wind Farm Accom, Vessel **WAV Conceptual Design** 

**JASMINE PLATFORM** 18.225 t platform **DRAGADOS OFFSHORE** 