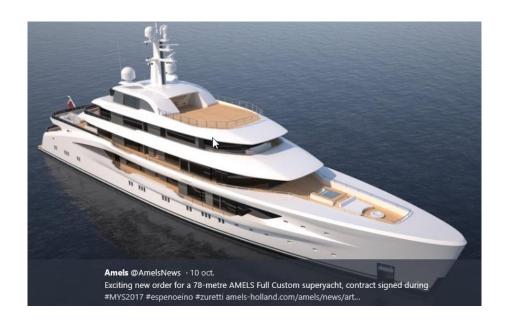

# Mega Yacht 78m

Shipyard: Amels

## Main Particulars

LENGTH OVERALL : 77.80 m
LENGTH WATERLINE (design draught) : 75.15 m
BEAM MOULDED : 14,01 m
BEAM BRIDGE WINGS : 15.60 m
DEPTH MOULDED : 7.20 m
DRAUGHT FULL LOAD : 3.80 m

## **Detail PLUS engineering:**

Hull, piping and outfitting. From midship section to peak. Procurement technical support.

Software: Nupas Cadmatic

Year: 2017 – 2018.