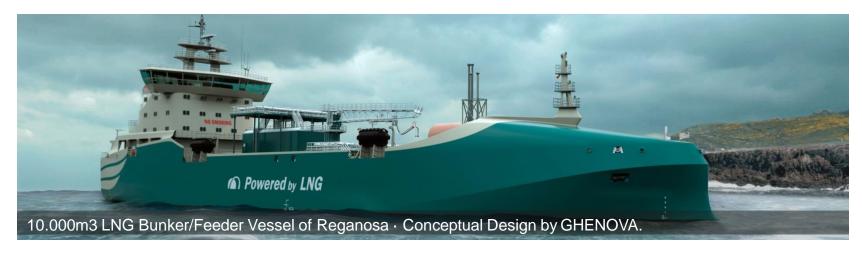

# LA NAVAL 161 m cable laying vessel LIVING STONE

**LNG BUNKERING** 119 m LNG bunkering **REGANOSA** 

IHC MERWEDE

164 m cutter suction dredge **SPARTACUS** 

WAVEWALKER Dredger
32 x 32 m dredger
NEPTUNE SHIPYARD