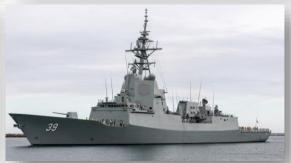

eania Cruises Manning: 45.000 horas app.



# C.6310 - Monfalcone Detail Engineering

Client: MC-PLA

**Shipowner:** Princess Cruises **Magnitud:** 40.000 **horas app.** 

### **Basic Engineering**

Client: MC-SCA / MC-APP Shipowner: Princess Cruises Manning: 18.000 horas app.

# **FINCANTIERI**



# C.6312 - Monfalcone Basic Engineering

Client: MC-APP Shipowner: TUI Cruises Manning: 7.000 horas app.



# C.6319 - Monfalcone Basic Engineering

Client: MC-SCA
Shipowner: MSC Cruises
Manning: 3.500 horas app.



# C.6306 - Monfalcone Detail Engineering

Client: MC-PLA
Shipowner: MSC Cruises
Manning: 7.500 horas app.





# **Military ships**

NAVANTIA

147 m frigate

CRISTOBAL COLON





AVANTE 2200 98,9 m corbette NAVANTIA

**NAVANTIA** 

232 m landing helicopter dock **HMAS CANBERRA** 





HMAS HOBART

147 m air warfare destroyer

NAVANTIA

## **WESTSEA**

83 m oceanic patrol vessel SINES/SETUBAL





TCG ANADOLU

232 m landing helicopter dock

NAVANTIA

# **Damen Amels**



# Mega Yacht 78m

Shipyard: Amels

## Main Particulars

LENGTH OVERALL : 77.80 m
LENGTH WATERLINE (design draught) : 75.15 m
BEAM MOULDED : 14,01 m
BEAM BRIDGE WINGS : 15.60 m
DEPTH MOULDED : 7.20 m
DRAUGHT FULL LOAD : 3.80 m

# Scope of work

## **Detail PLUS engineering:**

Hull, piping and outfitting. From midship section to peak. Procurement technical support.

Software: Nupas Cadmatic

Year: 2017 – 2018.







## Offshore

**EEP** 180 m Drillship **PITUBA** 



**HJ BARRERAS** 131 m FLOTEL **REFORMA PEMEX** 





**KAOMBO** 333 m VLCC to FPSO conversion **SOFRESID** 



**WIKINGER Wind offshore**