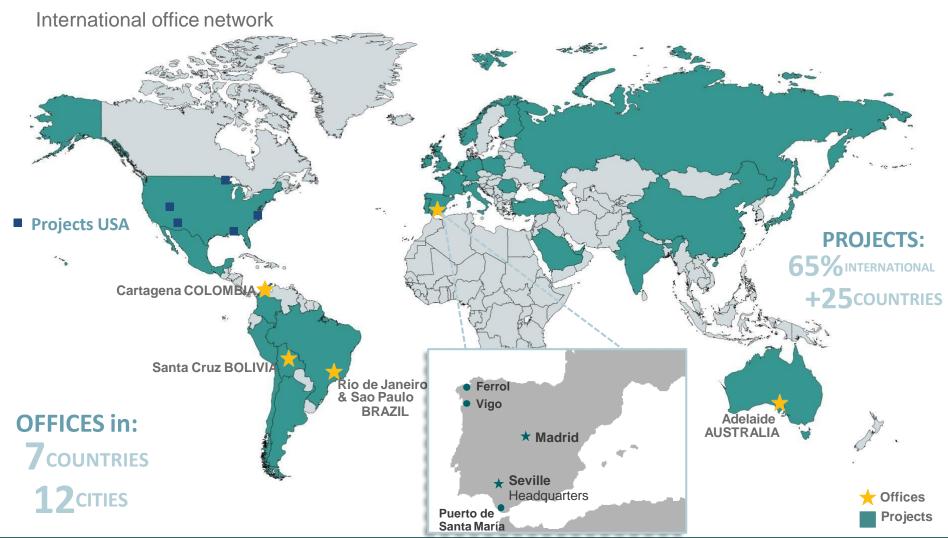

Headquarters of GHENOVA in Seville (Spain)

- Offices in 5 countries
- 700.000 Engineering hours/year
- Projects in 25 countries
- 500 people
- 70% Engineers

# Where we Are