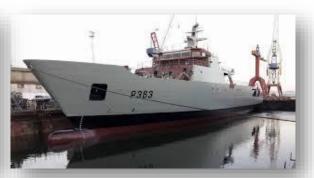

## **WESTSEA**

83 m oceanic patrol vessel SINES/SETUBAL

TCG ANADOLU

232 m landing helicopter dock

NAVANTIA